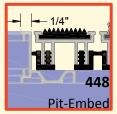

## **FRAME OPTIONS:**

Black Cherry

Mauve

OUTSIDE FRAME DIMENSIONS - Recessed pit WITHOUT frames, dimensions will include frames.

===: INSIDE FRAME/OPENING DIMENSIONS - Recessed pit WITH frames, dimensions are from frame to frame.