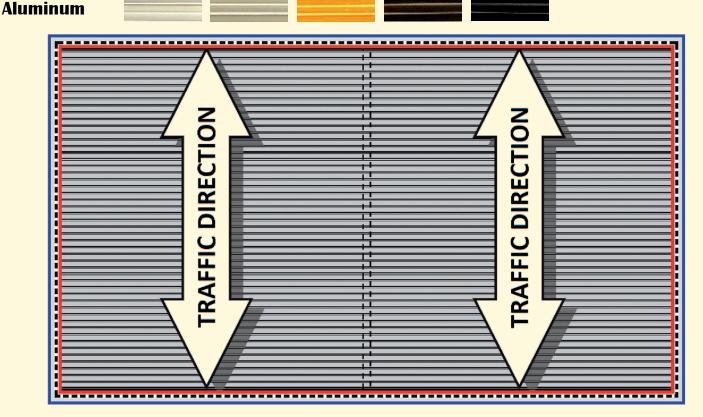

## PERFEC ROLL-UPTM 3/4" Rollup Grate 800-824-3348

 Reese Perfec Roll-Up Grates are the best choice for heavy traffic areas. The rubber hinges soften noises while maintaining integrity against rolling loads of 1,000 LBS per wheel.

- Designed to allow more debris in a deeper pit plus the roll-up ability for easy cleaning.
- Alternate moisture absorbing treads with grit scrapping treads for the ultimate combination to stop the outdoor elements at the entrances.