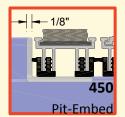

## **Entrance Floor Mats & Gratings**

CSI Division 12 48 13 - 12 48 16





All Reese Enterprises, Inc. products exceed the criteria needed to meet the Buy American Act (BAA) requirements. All Reese products are made in the U.S.A. and manufactured in Rosemount, MN.

## PERFEC ROLL-UPTM 3/4" Rollup Grate 800-824-3348



 Reese Perfec Roll-Up Grates are the best choice for heavy traffic areas. The rubber hinges soften noises while maintaining integrity against rolling loads of 1,000 LBS per wheel.

- Designed to allow more debris in a deeper pit plus the roll-up ability for easy cleaning.
- Alternate moisture absorbing treads with grit scrapping treads for the ultimate combination to stop the outdoor elements at the entrances.

## **FRAME OPTIONS:**









## PERFEC GRATE & MAT INSERT COLORS



Please note: colors represented on this page are approximations and may deviate from actual insert colors. Please request a color sample card for accurate color matching.

Black Cherry

Mauve



OUTSIDE FRAME DIMENSIONS - Recessed pit WITHOUT frames, dimensions will include frames.

===: INSIDE FRAME/OPENING DIMENSIONS - Recessed pit WITH frames, dimensions are from frame to frame.

OUTSIDE MAT DIMENSIONS - Surface mounted mat dimensions or replacement dimensions.



P.O. Box 459, Rosemount, MN 55068-0459 PHONE: (651) 423-1174 / (800) 824-3348 FAX: (651) 423-1310 / (800) 310-9853 EMAIL: Info@reeseusa.com

www.reeseusa.com