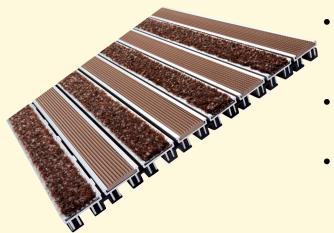

## PERFEC ROLL-UPTM 3/4" Rollup Grate 800-824-3348

 Reese Perfec Roll-Up Grates are the best choice for heavy traffic areas. The rubber hinges soften noises while maintaining integrity against rolling loads of 1,000 LBS per wheel.

- Designed to allow more debris in a deeper pit plus the roll-up ability for easy cleaning.
- Alternate moisture absorbing treads with grit scrapping treads for the ultimate combination to stop the outdoor elements at the entrances.