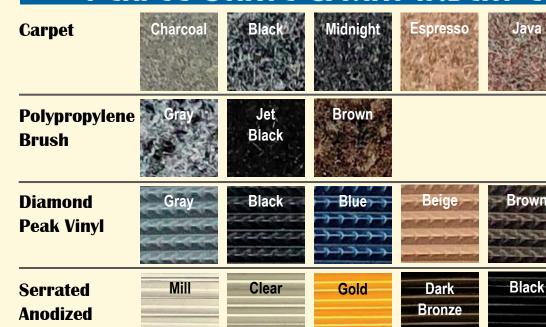

## PERFEC GRATE & MAT INSERT COLORS

Please note: colors represented on this page are approximations and may deviate from actual insert colors. Please request a color sample card for accurate color matching.