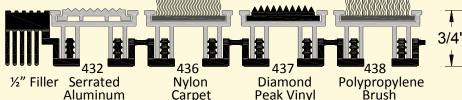

## PERFEC ROLL-UPTM 3/4" Rollup Grate 800-824-3348

 Reese Perfec Roll-Up Grates are the best choice for heavy traffic areas. The rubber hinges soften noises while maintaining integrity against rolling loads of 1,000 LBS per wheel.

- Designed to allow more debris in a deeper pit plus the roll-up ability for easy cleaning.
- Alternate moisture absorbing treads with grit scrapping treads for the ultimate combination to stop the outdoor elements at the entrances.